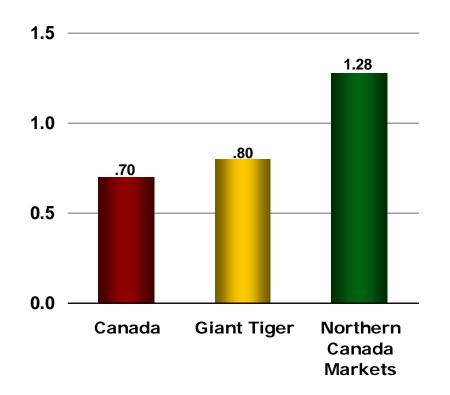

#### NWC Canadian Markets Population Forecast 10 year Annual Growth 2010F-2020F (%)

NWC International Markets Population Forecast 10 year Annual Growth 2010F-2020F (%)