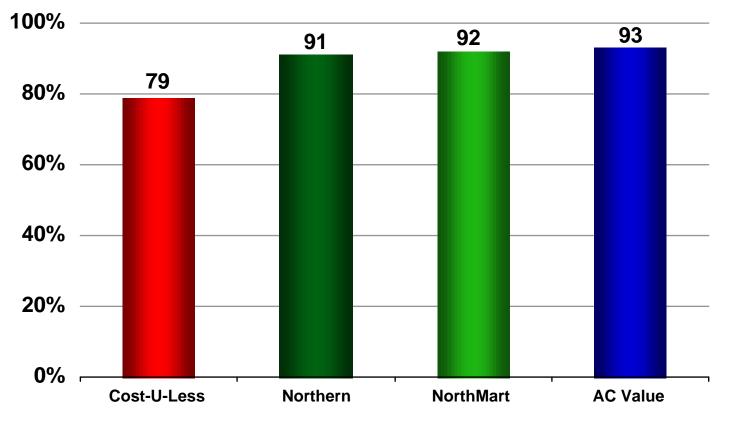

## Has created an exceptional "community store" position,

**Market Draw** 

(4 week period)