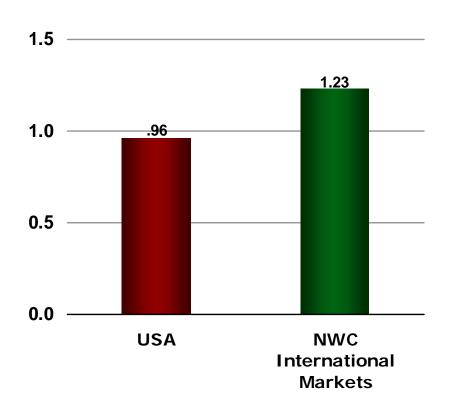

#### NWC Canadian Markets Population Forecast 10 year Annual Growth 2010F-2020F (%)

NWC International Markets Population Forecast 10 year Annual Growth 2010F-2020F (%)